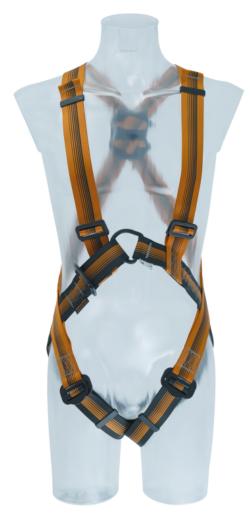

## **ARG 30**

The high-performance full-body harness ARG 30 is the allrounder for maintenance work and construction. It is light and uncomplicated and yet provides maximum safety.

The adjustable buckles in the shoulder and leg areas mean that the ARG 30 can be quickly put on, taken off and adjusted. The harness belt cannot slip while the harness is being worn, and sits compactly against the body, even in cases of head-first falls.

The central chest eyelet, made of steel, meets the EN 361 standard and is suitable as a fallarrest eyelet, as well as for rescue.