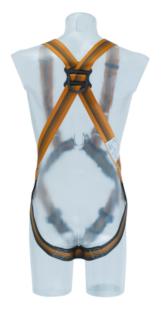

## **ARG 30**

The high-performance full-body harness ARG 30 is the allrounder for maintenance work and construction. It is light and uncomplicated and yet provides maximum safety.

The adjustable buckles in the shoulder and leg areas mean that the ARG 30 can be quickly put on, taken off and adjusted. The harness belt cannot slip while the harness is being worn, and sits compactly against the body, even in cases of head-first falls.

The central chest eyelet, made of steel, meets the EN 361 standard and is suitable as a fallarrest eyelet, as well as for rescue.