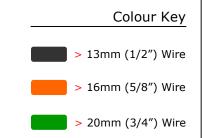

We offer versions for 13 mm (1/2"), 16 mm (5/8") or 20 mm (3/4") Wire and the centre redundancy axle is fitted with a colour coded collar, for easy identification.

| Weight         | 1793g (63oz)    |
|----------------|-----------------|
| Body Material  | Aluminium       |
| Finish         | Anodised        |
| Wheel Material | Stainless Steel |
| MBS            | 40kN (8992lbf)  |