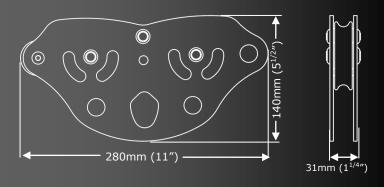

We offer versions for 13 mm (1/2"), 16 mm (5/8") or 20 mm (3/4") Wire and the centre redundancy axle is fitted with a colour coded collar, for easy identification.

| Weight         | 1793g (63oz)    |
|----------------|-----------------|
| Body Material  | Aluminium       |
| Finish         | Anodised        |
| Wheel Material | Stainless Steel |
| MBS            | 40kN (8992lbf)  |