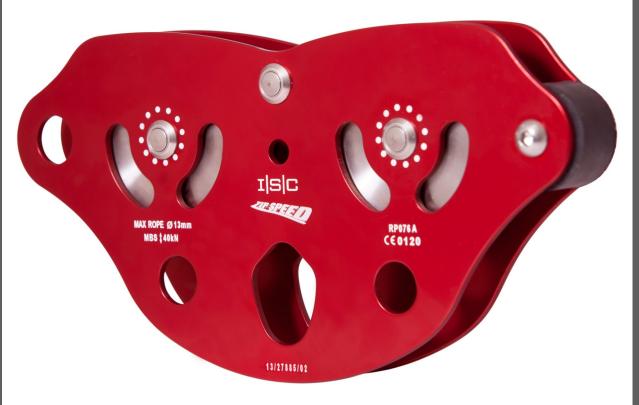

The main attachment point is large enough to accommodate a wide variety of Karabiners & Snaphooks. There are extra attachment holes for a secondary lanyard and a small central hole which can be used to fit an accessory (handle bar etc).

We offer versions for 13 mm (1/2"), 16 mm (5/8") or 20 mm (3/4") Wire and the centre redundancy axle is fitted with a colour coded collar, for easy identification.

| Weight         | 1793g (63oz)    |
|----------------|-----------------|
| Body Material  | Aluminium       |
| Finish         | Anodised        |
| Wheel Material | Stainless Steel |
| MBS            | 40kN (8992lbf)  |

The Zipspeed Tandem Trolleys are fitted with rubber sealed, deep groove bearings for optimal performance with a lifespan of several thousand miles/km. The Zipseed Tandems have 7075 Aerospace grade Aluminium side plates, to minimise flexing of the plates.