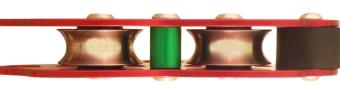

We offer versions for 13 mm (1/2"), 16 mm (5/8") or 20 mm (3/4") Wire and the centre redundancy axle is fitted with a colour coded collar, for easy identification.

| Weight         | 1793g (63oz)    |
|----------------|-----------------|
| Body Material  | Aluminium       |
| Finish         | Anodised        |
| Wheel Material | Stainless Steel |
| MBS            | 40kN (8992lbf)  |